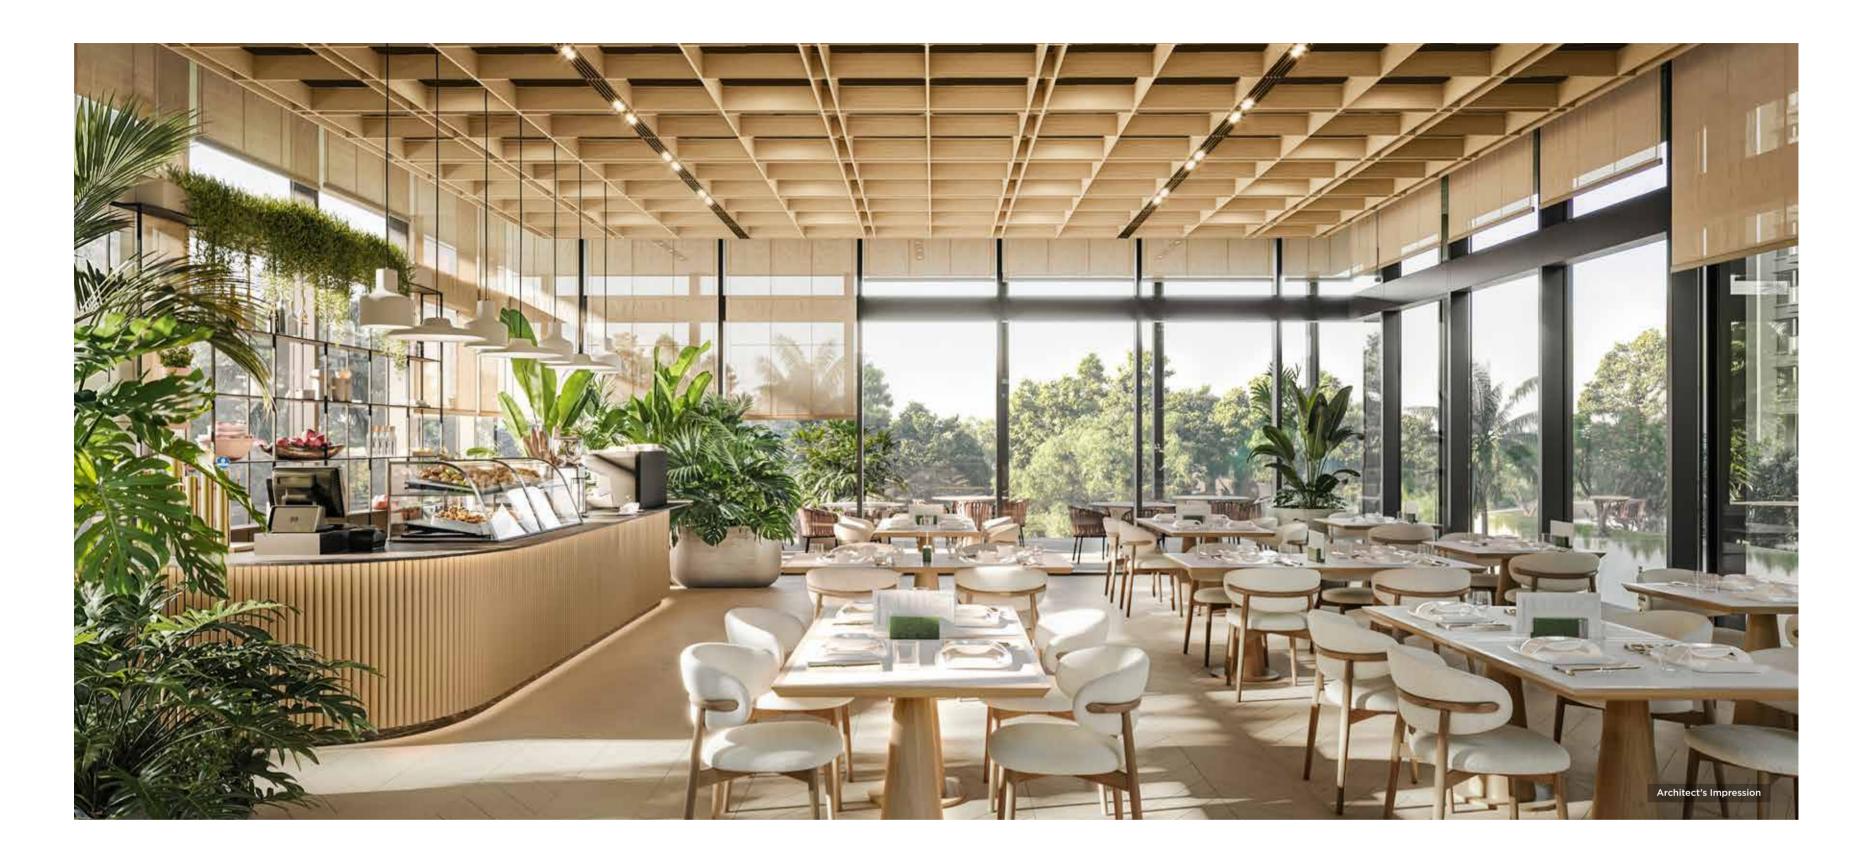

#### Lounge and Entertainment

- Café\*
- Mini theatre
- Library
- Stepped Seating
- Senior Citizen Seating area
- Party Lawn
- Function Room