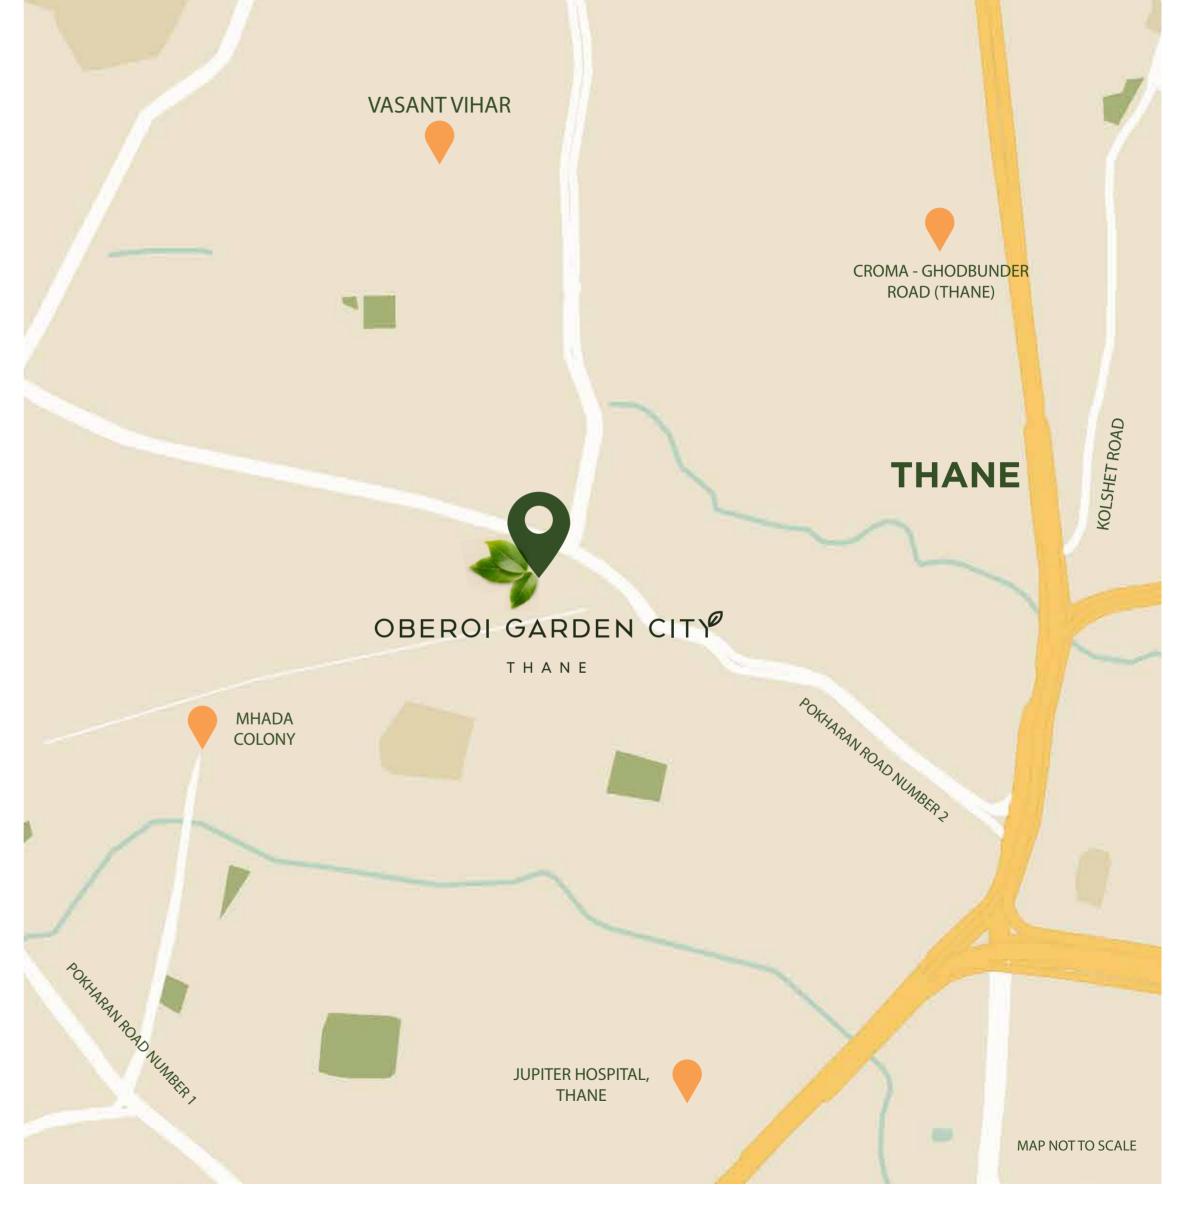

- – Viviana Mall 2.2 Km
- - Korum Mall 3.2 Km
- •- R Mall (Thane) 3.4 Km

## **Connectivity**

- — Cadbury Junction 2.6 Km
- – Majiwada Junction 3.6 Km
- •— Teen Hath Naka 4.5 Km
- Thane Station 3.5 Km

## Highways

- •- E.EH. 5 min
- - Ghodbunder Road 1.2 Km

## Schools

• Upcoming Oberoi International School

- – Jupiter Hospital 2.0 Km
- - Bethany Hospital 1.4 Km

Source: Google Maps (approx time considered on non peak hours)